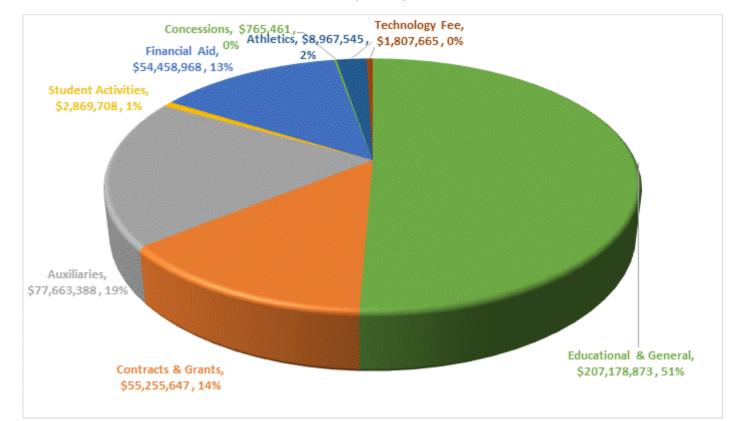

## Operating Revenues by Budget Entity 2016-2017

#### Total Operating Revenues \$408,967,255

|                                 | E  | ducational &<br>General | Contracts &<br>Grants | Auxiliaries      | Student<br>Activities | Fi | nancial Aid | C  | oncessions | Athletics         | Te | echnology<br>Fee | Su | mmary Totals |
|---------------------------------|----|-------------------------|-----------------------|------------------|-----------------------|----|-------------|----|------------|-------------------|----|------------------|----|--------------|
| <b>Beginning Fund Balance :</b> | \$ | 31,198,773              | \$ (4,917,210)        | \$<br>35,918,710 | \$<br>98,587          | \$ | 7,913,868   | \$ | 537,833    | \$<br>(9,624,955) | \$ | 190,425          | \$ | 61,316,031   |
| Subtotal:                       | \$ | 175,980,100             | \$ 60,172,857         | \$<br>38,359,021 | \$<br>2,771,121       | \$ | 46,545,100  | \$ | 227,628    | \$<br>8,137,500   | \$ | 1,617,240        | \$ | 333,810,567  |
| Transfers In                    |    |                         |                       | \$<br>3,385,657  |                       |    |             |    |            | \$<br>10,455,000  |    |                  | \$ | 13,840,657   |
| Total - Receipts / Revenues:    | \$ | 207,178,873             | \$ 55,255,647         | \$<br>77,663,388 | \$<br>2,869,708       | \$ | 54,458,968  | \$ | 765,461    | \$<br>8,967,545   | \$ | 1,807,665        | \$ | 408,967,255  |