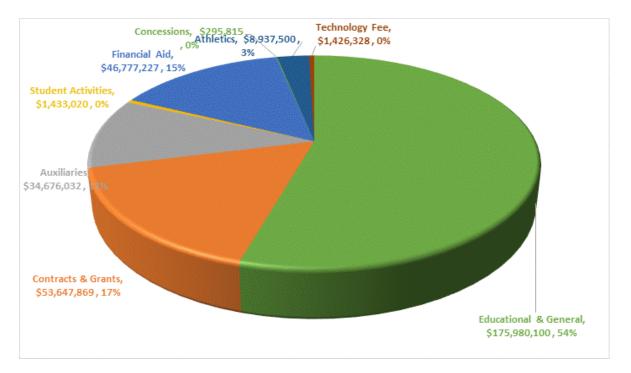

## Estimated Expenditures by Budget Entity 2016-2017

#### Total Estimated Expenditures \$323,173,891

|                             | Educational &<br>General | Contracts &<br>Grants | Auxiliaries   | Student<br>Activities | Financial Aid | Concessions | Athletics    | Technology<br>Fee | Summary Totals |
|-----------------------------|--------------------------|-----------------------|---------------|-----------------------|---------------|-------------|--------------|-------------------|----------------|
| Operating<br>Expenditures : | \$ 175,980,100           | \$ 53,647,869         | \$ 34,676,032 | \$ 1,433,020          | \$ 46,777,227 | \$ 295,815  | \$ 8,937,500 | \$ 1,426,328      | \$ 323,173,891 |