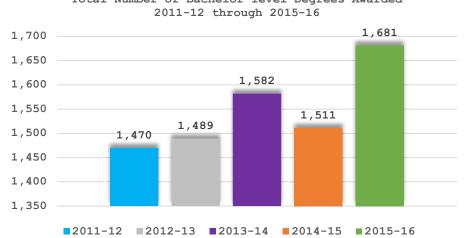

# Degrees Awarded (2006-07 through 2015-16)

| Degree                  | 2006-07 | 2007-08 | 2008-09 | 2009-10 | 2010-11 | 2011-12 | 2012-13 | 2013-14 | 2014-15 | 2015-16 |
|-------------------------|---------|---------|---------|---------|---------|---------|---------|---------|---------|---------|
| Bachelor                | 1,329   | 1,496   | 1,443   | 1,249   | 1,304   | 1,470   | 1,489   | 1,582   | 1,511   | 1,681   |
| Master                  | 288     | 245     | 271     | 341     | 294     | 270     | 274     | 277     | 231     | 272     |
| Research Doctoral       | 29      | 11      | 19      | 16      | 22      | 23      | 23      | 23      | 21      | 20      |
| Doc of Physical Therapy | N/A     | N/A     | 11      | 14      | 13      | 21      | 23      | 28      | 30      | 36      |
| First Professional      | 195     | 272     | 276     | 285     | 299     | 287     | 355     | 284     | 302     | 270     |
| Specialist              | 14      | 9       | 5       | 7       | 4       | 6       | 3       | 3       | 1       | N/A     |
| Total                   | 1,855   | 2,033   | 2,025   | 1,912   | 1,936   | 2,077   | 2,167   | 2,197   | 2,096   | 2,279   |