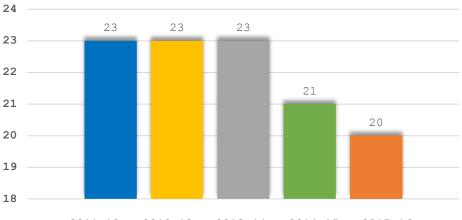

#### Degrees Awarded (2011-12 through 2015-16)

#### **Degrees Awarded by Degree Type (2011-12 through 2015-16)**

Total Number of Bachelor level Degrees Awarded

Total Number of Master level Degrees Awarded 2011-12 through 2015-16

Total Number of Doctoral level Degrees Awarded 2011-12 through 2015-16

■2011-12 ■2012-13 ■2013-14 ■2014-15 ■2015-16

Florida A&M University Fact Book 2016-2017 Page 5

Total Number of Professional level Degrees Awarded 2011-12 through 2015-16

# Degrees Awarded (2006-07 through 2015-16)

| Degree                  | 2006-07 | 2007-08 | 2008-09 | 2009-10 | 2010-11 | 2011-12 | 2012-13 | 2013-14 | 2014-15 | 2015-16 |
|-------------------------|---------|---------|---------|---------|---------|---------|---------|---------|---------|---------|
| Bachelor                | 1,329   | 1,496   | 1,443   | 1,249   | 1,304   | 1,470   | 1,489   | 1,582   | 1,511   | 1,681   |
| Master                  | 288     | 245     | 271     | 341     | 294     | 270     | 274     | 277     | 231     | 272     |
| Research Doctoral       | 29      | 11      | 19      | 16      | 22      | 23      | 23      | 23      | 21      | 20      |
| Doc of Physical Therapy | N/A     | N/A     | 11      | 14      | 13      | 21      | 23      | 28      | 30      | 36      |
| First Professional      | 195     | 272     | 276     | 285     | 299     | 287     | 355     | 284     | 302     | 270     |
| Specialist              | 14      | 9       | 5       | 7       | 4       | 6       | 3       | 3       | 1       | N/A     |
| Total                   | 1,855   | 2,033   | 2,025   | 1,912   | 1,936   | 2,077   | 2,167   | 2,197   | 2,096   | 2,279   |