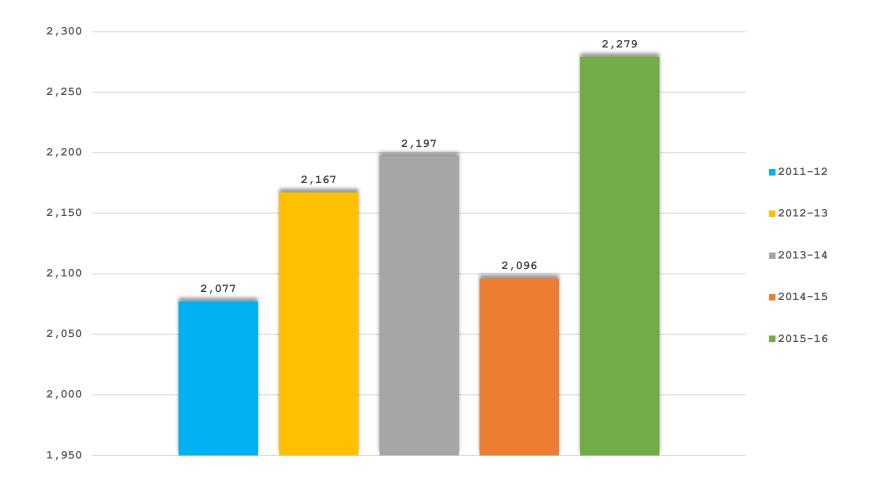

# Degrees Awarded (2006-07 through 2015-16)

| Degree                  | 2006-07 | 2007-08 | 2008-09 | 2009-10 | 2010-11 | 2011-12 | 2012-13 | 2013-14 | 2014-15 | 2015-16 |
|-------------------------|---------|---------|---------|---------|---------|---------|---------|---------|---------|---------|
| Bachelor                | 1,329   | 1,496   | 1,443   | 1,249   | 1,304   | 1,470   | 1,489   | 1,582   | 1,511   | 1,681   |
| Master                  | 288     | 245     | 271     | 341     | 294     | 270     | 274     | 277     | 231     | 272     |
| Research Doctoral       | 29      | 11      | 19      | 16      | 22      | 23      | 23      | 23      | 21      | 20      |
| Doc of Physical Therapy | N/A     | N/A     | 11      | 14      | 13      | 21      | 23      | 28      | 30      | 36      |
| First Professional      | 195     | 272     | 276     | 285     | 299     | 287     | 355     | 284     | 302     | 270     |
| Specialist              | 14      | 9       | 5       | 7       | 4       | 6       | 3       | 3       | 1       | N/A     |
| Total                   | 1,855   | 2,033   | 2,025   | 1,912   | 1,936   | 2,077   | 2,167   | 2,197   | 2,096   | 2,279   |