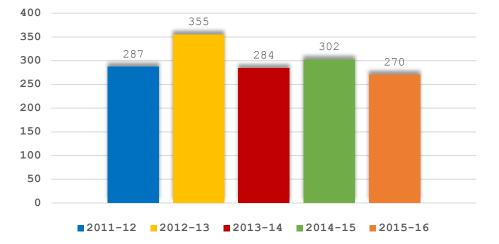

#### Degrees Awarded (2011-12 through 2015-16)

#### **Degrees Awarded by Degree Type (2011-12 through 2015-16)**

Total Number of Bachelor level Degrees Awarded

Total Number of Master level Degrees Awarded 2011-12 through 2015-16

Total Number of Doctoral level Degrees Awarded 2011-12 through 2015-16

■2011-12 ■2012-13 ■2013-14 ■2014-15 ■2015-16

Florida A&M University Fact Book 2016-2017 Page 5

Total Number of Professional level Degrees Awarded 2011-12 through 2015-16

# Degrees Awarded (2006-07 through 2015-16)

| Degree                  | 2006-07 | 2007-08 | 2008-09 | 2009-10 | 2010-11 | 2011-12 | 2012-13 | 2013-14 | 2014-15 | 2015-16 |
|-------------------------|---------|---------|---------|---------|---------|---------|---------|---------|---------|---------|
| Bachelor                | 1,329   | 1,496   | 1,443   | 1,249   | 1,304   | 1,470   | 1,489   | 1,582   | 1,511   | 1,681   |
| Master                  | 288     | 245     | 271     | 341     | 294     | 270     | 274     | 277     | 231     | 272     |
| Research Doctoral       | 29      | 11      | 19      | 16      | 22      | 23      | 23      | 23      | 21      | 20      |
| Doc of Physical Therapy | N/A     | N/A     | 11      | 14      | 13      | 21      | 23      | 28      | 30      | 36      |
| First Professional      | 195     | 272     | 276     | 285     | 299     | 287     | 355     | 284     | 302     | 270     |
| Specialist              | 14      | 9       | 5       | 7       | 4       | 6       | 3       | 3       | 1       | N/A     |
| Total                   | 1,855   | 2,033   | 2,025   | 1,912   | 1,936   | 2,077   | 2,167   | 2,197   | 2,096   | 2,279   |