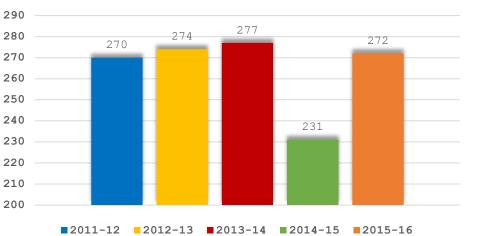

# Degrees Awarded (2006-07 through 2015-16)

| Degree                  | 2006-07 | 2007-08 | 2008-09 | 2009-10 | 2010-11 | 2011-12 | 2012-13 | 2013-14 | 2014-15 | 2015-16 |
|-------------------------|---------|---------|---------|---------|---------|---------|---------|---------|---------|---------|
| Bachelor                | 1,329   | 1,496   | 1,443   | 1,249   | 1,304   | 1,470   | 1,489   | 1,582   | 1,511   | 1,681   |
| Master                  | 288     | 245     | 271     | 341     | 294     | 270     | 274     | 277     | 231     | 272     |
| Research Doctoral       | 29      | 11      | 19      | 16      | 22      | 23      | 23      | 23      | 21      | 20      |
| Doc of Physical Therapy | N/A     | N/A     | 11      | 14      | 13      | 21      | 23      | 28      | 30      | 36      |
| First Professional      | 195     | 272     | 276     | 285     | 299     | 287     | 355     | 284     | 302     | 270     |
| Specialist              | 14      | 9       | 5       | 7       | 4       | 6       | 3       | 3       | 1       | N/A     |
| Total                   | 1,855   | 2,033   | 2,025   | 1,912   | 1,936   | 2,077   | 2,167   | 2,197   | 2,096   | 2,279   |