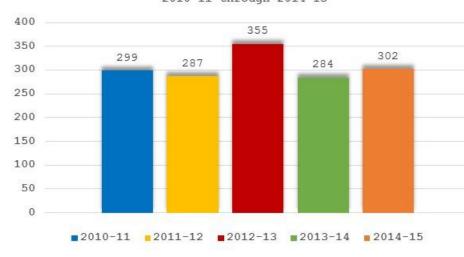

### **Degrees Awarded (2010-11 through 2014-15)**

### Degrees Awarded by Degree Type (2010-11 through 2014-15)

Total Number of Bachelor level Degrees Awarded 2010-11 through 2014-15

Total Number of Master level Degrees Awarded 2010-11 through 2014-15

Total Number of Professional level Degrees Awarded 2010-11 through 2014-15

# **Degrees Awarded (2004-05 through 2014-15)**

| Degree                  | 2005-06 | 2006-07 | 2007-08 | 2008-09 | 2009-10 | 2010-11 | 2011-12 | 2012-13 | 2013-14 | 2014-15 |
|-------------------------|---------|---------|---------|---------|---------|---------|---------|---------|---------|---------|
| Bachelor                | 1,298   | 1,329   | 1,496   | 1,443   | 1,249   | 1,304   | 1,470   | 1,489   | 1,582   | 1,511   |
| Master                  | 244     | 288     | 245     | 271     | 341     | 294     | 270     | 274     | 277     | 231     |
| Research Doctoral       | 16      | 29      | 11      | 19      | 16      | 22      | 23      | 23      | 23      | 21      |
| Doc of Physical Therapy | N/A     | N/A     | N/A     | 11      | 14      | 13      | 21      | 23      | 28      | 30      |
| First Professional      | 209     | 195     | 272     | 276     | 285     | 299     | 287     | 355     | 284     | 302     |
| Specialist              | N/A     | 14      | 9       | 5       | 7       | 4       | 6       | 3       | 3       | 1       |
| Total                   | 1,767   | 1,855   | 2,033   | 2,025   | 1,912   | 1,936   | 2,077   | 2,167   | 2,197   | 2,096   |