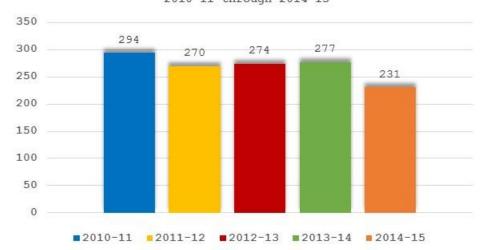

# **Degrees Awarded (2004-05 through 2014-15)**

| Degree                  | 2005-06 | 2006-07 | 2007-08 | 2008-09 | 2009-10 | 2010-11 | 2011-12 | 2012-13 | 2013-14 | 2014-15 |
|-------------------------|---------|---------|---------|---------|---------|---------|---------|---------|---------|---------|
| Bachelor                | 1,298   | 1,329   | 1,496   | 1,443   | 1,249   | 1,304   | 1,470   | 1,489   | 1,582   | 1,511   |
| Master                  | 244     | 288     | 245     | 271     | 341     | 294     | 270     | 274     | 277     | 231     |
| Research Doctoral       | 16      | 29      | 11      | 19      | 16      | 22      | 23      | 23      | 23      | 21      |
| Doc of Physical Therapy | N/A     | N/A     | N/A     | 11      | 14      | 13      | 21      | 23      | 28      | 30      |
| First Professional      | 209     | 195     | 272     | 276     | 285     | 299     | 287     | 355     | 284     | 302     |
| Specialist              | N/A     | 14      | 9       | 5       | 7       | 4       | 6       | 3       | 3       | 1       |
| Total                   | 1,767   | 1,855   | 2,033   | 2,025   | 1,912   | 1,936   | 2,077   | 2,167   | 2,197   | 2,096   |

Total Number of Doctoral level Degrees Awarded 2010-11 through 2014-15

Florida A&M University Fact Book 2015-2016 Page 5