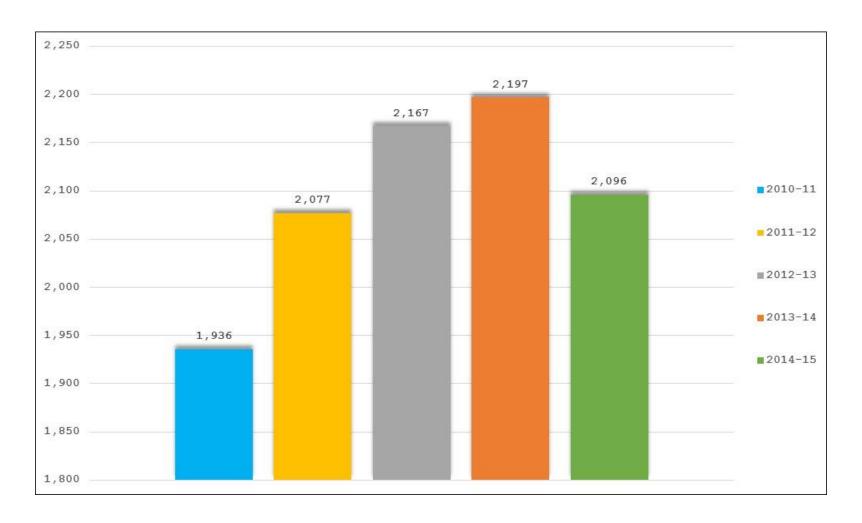

# **Degrees Awarded (2004-05 through 2014-15)**

| Degree                  | 2005-06 | 2006-07 | 2007-08 | 2008-09 | 2009-10 | 2010-11 | 2011-12 | 2012-13 | 2013-14 | 2014-15 |
|-------------------------|---------|---------|---------|---------|---------|---------|---------|---------|---------|---------|
| Bachelor                | 1,298   | 1,329   | 1,496   | 1,443   | 1,249   | 1,304   | 1,470   | 1,489   | 1,582   | 1,511   |
| Master                  | 244     | 288     | 245     | 271     | 341     | 294     | 270     | 274     | 277     | 231     |
| Research Doctoral       | 16      | 29      | 11      | 19      | 16      | 22      | 23      | 23      | 23      | 21      |
| Doc of Physical Therapy | N/A     | N/A     | N/A     | 11      | 14      | 13      | 21      | 23      | 28      | 30      |
| First Professional      | 209     | 195     | 272     | 276     | 285     | 299     | 287     | 355     | 284     | 302     |
| Specialist              | N/A     | 14      | 9       | 5       | 7       | 4       | 6       | 3       | 3       | 1       |
| Total                   | 1,767   | 1,855   | 2,033   | 2,025   | 1,912   | 1,936   | 2,077   | 2,167   | 2,197   | 2,096   |

### Degrees Awarded by Degree Type (2010-11 through 2014-15)

Total Number of Bachelor level Degrees Awarded 2010-11 through 2014-15

Total Number of Master level Degrees Awarded 2010-11 through 2014-15

Total Number of Professional level Degrees Awarded 2010-11 through 2014-15