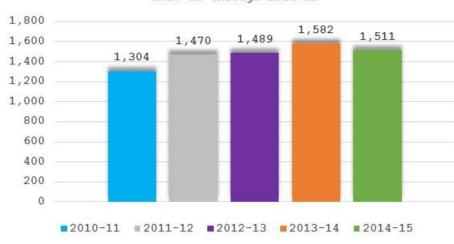

# **Degrees Awarded (2004-05 through 2014-15)**

| Degree                  | 2005-06 | 2006-07 | 2007-08 | 2008-09 | 2009-10 | 2010-11 | 2011-12 | 2012-13 | 2013-14 | 2014-15 |
|-------------------------|---------|---------|---------|---------|---------|---------|---------|---------|---------|---------|
| Bachelor                | 1,298   | 1,329   | 1,496   | 1,443   | 1,249   | 1,304   | 1,470   | 1,489   | 1,582   | 1,511   |
| Master                  | 244     | 288     | 245     | 271     | 341     | 294     | 270     | 274     | 277     | 231     |
| Research Doctoral       | 16      | 29      | 11      | 19      | 16      | 22      | 23      | 23      | 23      | 21      |
| Doc of Physical Therapy | N/A     | N/A     | N/A     | 11      | 14      | 13      | 21      | 23      | 28      | 30      |
| First Professional      | 209     | 195     | 272     | 276     | 285     | 299     | 287     | 355     | 284     | 302     |
| Specialist              | N/A     | 14      | 9       | 5       | 7       | 4       | 6       | 3       | 3       | 1       |
| Total                   | 1,767   | 1,855   | 2,033   | 2,025   | 1,912   | 1,936   | 2,077   | 2,167   | 2,197   | 2,096   |

### Degrees Awarded by Degree Type (2010-11 through 2014-15)

Total Number of Bachelor level Degrees Awarded 2010-11 through 2014-15

Total Number of Master level Degrees Awarded 2010-11 through 2014-15

Total Number of Professional level Degrees Awarded 2010-11 through 2014-15