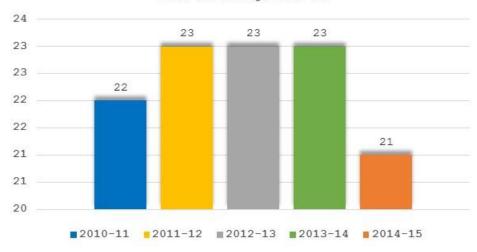

### **Degrees Awarded (2010-11 through 2014-15)**

Total Number of Doctoral level Degrees Awarded 2010-11 through 2014-15

Florida A&M University Fact Book 2015-2016 Page 5

# **Degrees Awarded (2004-05 through 2014-15)**

| Degree                  | 2005-06 | 2006-07 | 2007-08 | 2008-09 | 2009-10 | 2010-11 | 2011-12 | 2012-13 | 2013-14 | 2014-15 |
|-------------------------|---------|---------|---------|---------|---------|---------|---------|---------|---------|---------|
| Bachelor                | 1,298   | 1,329   | 1,496   | 1,443   | 1,249   | 1,304   | 1,470   | 1,489   | 1,582   | 1,511   |
| Master                  | 244     | 288     | 245     | 271     | 341     | 294     | 270     | 274     | 277     | 231     |
| Research Doctoral       | 16      | 29      | 11      | 19      | 16      | 22      | 23      | 23      | 23      | 21      |
| Doc of Physical Therapy | N/A     | N/A     | N/A     | 11      | 14      | 13      | 21      | 23      | 28      | 30      |
| First Professional      | 209     | 195     | 272     | 276     | 285     | 299     | 287     | 355     | 284     | 302     |
| Specialist              | N/A     | 14      | 9       | 5       | 7       | 4       | 6       | 3       | 3       | 1       |
| Total                   | 1,767   | 1,855   | 2,033   | 2,025   | 1,912   | 1,936   | 2,077   | 2,167   | 2,197   | 2,096   |