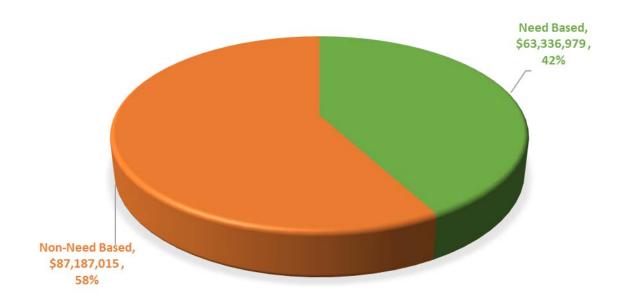

### Number and Percentage of Financial Aid Awarded Need-Based vs. Non-Need Based 2013-14

| Source        | Need Based   | Non-Need Based | Total         |
|---------------|--------------|----------------|---------------|
| Federal       | \$53,144,388 | \$65,715,341   | \$118,859,729 |
| State         | \$3,223,782  | \$5,940,345    | \$9,164,127   |
| Institutional | \$6,914,810  | \$4,983,424    | \$11,898,234  |
| Private       | \$54,000     | \$9,342,542    | \$9,396,542   |
| Other         | 0            | \$1,205,362    | \$1,205,362   |
| Total         | \$63,336,979 | \$87,187,015   | \$150,523,994 |