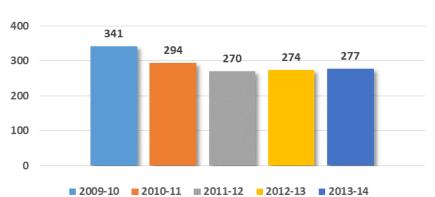

# **Degrees Awarded (2004-05 through 2013-14)**

| Degree                  | 2004-05 | 2005-06 | 2006-07 | 2007-08 | 2008-09 | 2009-10 | 2010-11 | 2011-12 | 2012-13 | 2013-14 |
|-------------------------|---------|---------|---------|---------|---------|---------|---------|---------|---------|---------|
| Bachelor                | 1,353   | 1,298   | 1,329   | 1,496   | 1,443   | 1,248   | 1,304   | 1,470   | 1,489   | 1,582   |
| Master                  | 306     | 244     | 288     | 245     | 271     | 341     | 294     | 270     | 274     | 277     |
| Research Doctoral       | 21      | 16      | 29      | 11      | 19      | 16      | 22      | 23      | 23      | 23      |
| Doc of Physical Therapy | N/A     | N/A     | N/A     | N/A     | 11      | 14      | 13      | 21      | 23      | 28      |
| First Professional      | 170     | 209     | 195     | 272     | 276     | 285     | 299     | 287     | 355     | 284     |
| Specialist              | N/A     | N/A     | 14      | 9       | 5       | 7       | 4       | 6       | 3       | 3       |
| Total                   | 1,850   | 1,767   | 1,855   | 2,033   | 2,025   | 1,911   | 1,936   | 2,077   | 2,167   | 2,197   |

### Degrees Awarded by Degree Type (2008-09 through 2012-13)

Total Number of Professional level Degrees Awarded 2009-10 through 2013-14

Total Number of Doctoral level Degrees Awarded 2009-10 through 2013-14