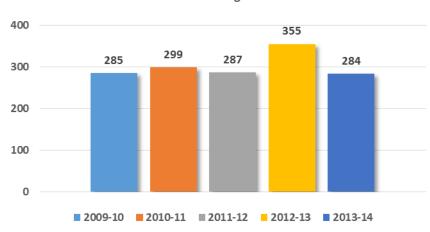

# **Degrees Awarded (2009-10 through 2013-14)**

#### **First Professional**

| CIP    | Program  | Non Resident<br>Alien | Hispanic | American<br>Indian | Asian | Black | White | 2 or more<br>Races | Total |
|--------|----------|-----------------------|----------|--------------------|-------|-------|-------|--------------------|-------|
| 220101 | Law      | 0                     | 22       | 1                  | 5     | 103   | 44    | 1                  | 176   |
| 512001 | Pharmacy | 1                     | 2        | 0                  | 8     | 70    | 25    | 2                  | 108   |
| Total  |          | 1                     | 24       | 1                  | 13    | 173   | 69    | 3                  | 284   |