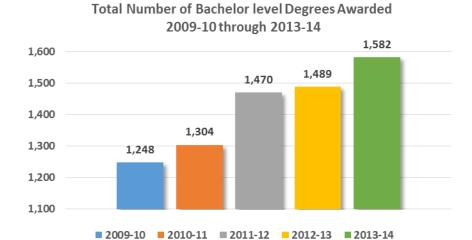

# **Degrees Awarded (2004-05 through 2013-14)**

| Degree                  | 2004-05 | 2005-06 | 2006-07 | 2007-08 | 2008-09 | 2009-10 | 2010-11 | 2011-12 | 2012-13 | 2013-14 |
|-------------------------|---------|---------|---------|---------|---------|---------|---------|---------|---------|---------|
| Bachelor                | 1,353   | 1,298   | 1,329   | 1,496   | 1,443   | 1,248   | 1,304   | 1,470   | 1,489   | 1,582   |
| Master                  | 306     | 244     | 288     | 245     | 271     | 341     | 294     | 270     | 274     | 277     |
| Research Doctoral       | 21      | 16      | 29      | 11      | 19      | 16      | 22      | 23      | 23      | 23      |
| Doc of Physical Therapy | N/A     | N/A     | N/A     | N/A     | 11      | 14      | 13      | 21      | 23      | 28      |
| First Professional      | 170     | 209     | 195     | 272     | 276     | 285     | 299     | 287     | 355     | 284     |
| Specialist              | N/A     | N/A     | 14      | 9       | 5       | 7       | 4       | 6       | 3       | 3       |
| Total                   | 1,850   | 1,767   | 1,855   | 2,033   | 2,025   | 1,911   | 1,936   | 2,077   | 2,167   | 2,197   |

# **Degrees Awarded (2009-10 through 2013-14)**