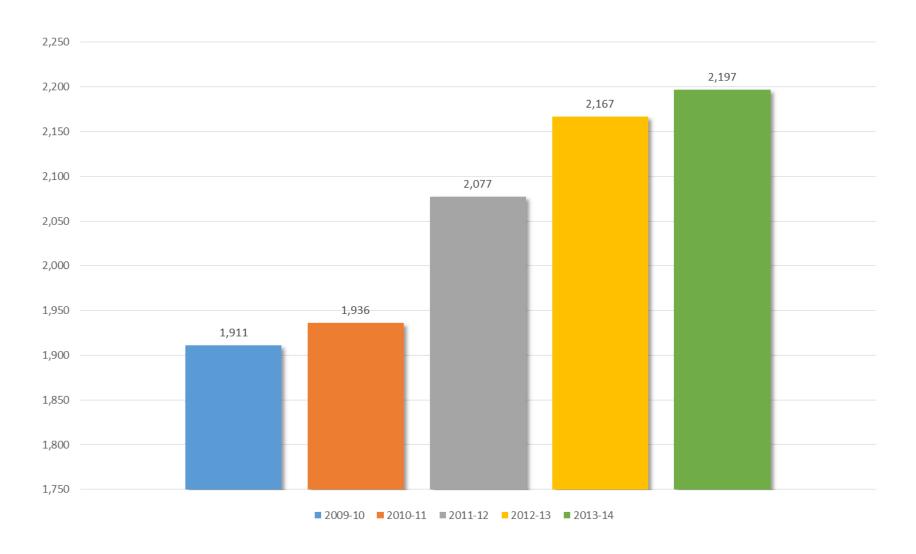

# **Degrees Awarded (2004-05 through 2013-14)**

| Degree                  | 2004-05 | 2005-06 | 2006-07 | 2007-08 | 2008-09 | 2009-10 | 2010-11 | 2011-12 | 2012-13 | 2013-14 |
|-------------------------|---------|---------|---------|---------|---------|---------|---------|---------|---------|---------|
| Bachelor                | 1,353   | 1,298   | 1,329   | 1,496   | 1,443   | 1,248   | 1,304   | 1,470   | 1,489   | 1,582   |
| Master                  | 306     | 244     | 288     | 245     | 271     | 341     | 294     | 270     | 274     | 277     |
| Research Doctoral       | 21      | 16      | 29      | 11      | 19      | 16      | 22      | 23      | 23      | 23      |
| Doc of Physical Therapy | N/A     | N/A     | N/A     | N/A     | 11      | 14      | 13      | 21      | 23      | 28      |
| First Professional      | 170     | 209     | 195     | 272     | 276     | 285     | 299     | 287     | 355     | 284     |
| Specialist              | N/A     | N/A     | 14      | 9       | 5       | 7       | 4       | 6       | 3       | 3       |
| Total                   | 1,850   | 1,767   | 1,855   | 2,033   | 2,025   | 1,911   | 1,936   | 2,077   | 2,167   | 2,197   |

# **Degrees Awarded (2009-10 through 2013-14)**