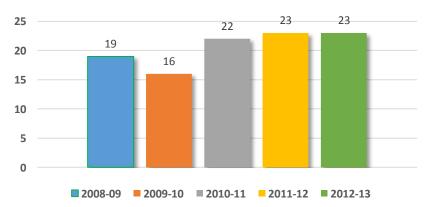

# Degrees Awarded (2003-04 through 2012-13)

| Degree                  | 2003-04 | 2004-05 | 2005-06 | 2006-07 | 2007-08 | 2008-09 | 2009-10 | 2010-11 | 2011-12 | 2012-13 |
|-------------------------|---------|---------|---------|---------|---------|---------|---------|---------|---------|---------|
| Bachelor                | 1,605   | 1,353   | 1,298   | 1,329   | 1,496   | 1,443   | 1,248   | 1,304   | 1,470   | 1,489   |
| Master                  | 401     | 306     | 244     | 288     | 245     | 271     | 341     | 294     | 270     | 274     |
| Research Doctoral       | 24      | 21      | 16      | 29      | 11      | 19      | 16      | 22      | 23      | 23      |
| Doc of Physical Therapy | N/A     | N/A     | N/A     | N/A     | N/A     | 11      | 14      | 13      | 21      | 23      |
| First Professional      | 109     | 170     | 209     | 195     | 272     | 276     | 285     | 299     | 287     | 355     |
| Specialist              | N/A     | N/A     | N/A     | 14      | 9       | 5       | 7       | 4       | 6       | 3       |
| Total                   | 2,139   | 1,850   | 1,767   | 1,855   | 2,033   | 2,025   | 1,911   | 1,936   | 2,077   | 2,167   |

#### Total Number of Master level Degrees Awarded 2008-09 through 2012-13

Total Number of Doctoral level Degrees Awarded 2008-09 through 2012-13