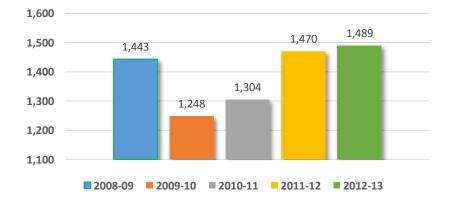

# Degrees Awarded (2003-04 through 2012-13)

| Degree                  | 2003-04 | 2004-05 | 2005-06 | 2006-07 | 2007-08 | 2008-09 | 2009-10 | 2010-11 | 2011-12 | 2012-13 |
|-------------------------|---------|---------|---------|---------|---------|---------|---------|---------|---------|---------|
| Bachelor                | 1,605   | 1,353   | 1,298   | 1,329   | 1,496   | 1,443   | 1,248   | 1,304   | 1,470   | 1,489   |
| Master                  | 401     | 306     | 244     | 288     | 245     | 271     | 341     | 294     | 270     | 274     |
| Research Doctoral       | 24      | 21      | 16      | 29      | 11      | 19      | 16      | 22      | 23      | 23      |
| Doc of Physical Therapy | N/A     | N/A     | N/A     | N/A     | N/A     | 11      | 14      | 13      | 21      | 23      |
| First Professional      | 109     | 170     | 209     | 195     | 272     | 276     | 285     | 299     | 287     | 355     |
| Specialist              | N/A     | N/A     | N/A     | 14      | 9       | 5       | 7       | 4       | 6       | 3       |
| Total                   | 2,139   | 1,850   | 1,767   | 1,855   | 2,033   | 2,025   | 1,911   | 1,936   | 2,077   | 2,167   |

#### **Degrees Awarded by Degree Type (2008-09 through 2012-13)**

Total Number of Bachelor level Degrees Awarded 2008-09 through 2012-13