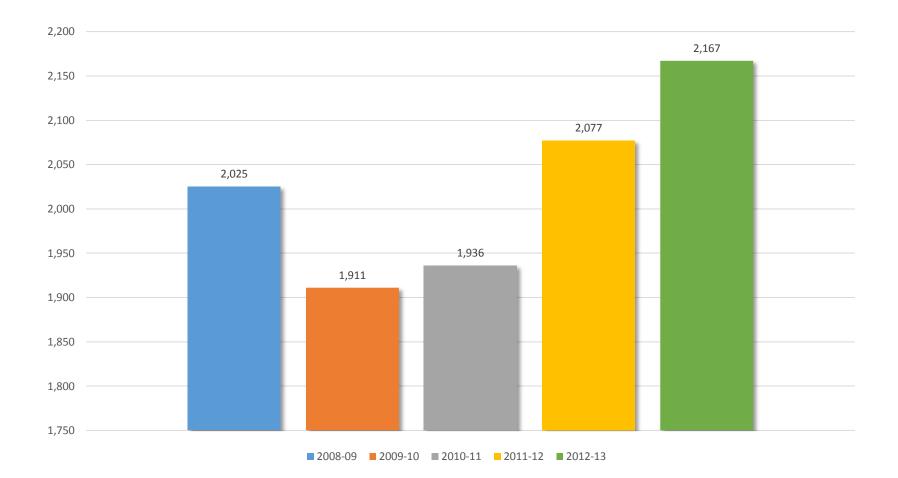

# Degrees Awarded (2003-04 through 2012-13)

| Degree                  | 2003-04 | 2004-05 | 2005-06 | 2006-07 | 2007-08 | 2008-09 | 2009-10 | 2010-11 | 2011-12 | 2012-13 |
|-------------------------|---------|---------|---------|---------|---------|---------|---------|---------|---------|---------|
| Bachelor                | 1,605   | 1,353   | 1,298   | 1,329   | 1,496   | 1,443   | 1,248   | 1,304   | 1,470   | 1,489   |
| Master                  | 401     | 306     | 244     | 288     | 245     | 271     | 341     | 294     | 270     | 274     |
| Research Doctoral       | 24      | 21      | 16      | 29      | 11      | 19      | 16      | 22      | 23      | 23      |
| Doc of Physical Therapy | N/A     | N/A     | N/A     | N/A     | N/A     | 11      | 14      | 13      | 21      | 23      |
| First Professional      | 109     | 170     | 209     | 195     | 272     | 276     | 285     | 299     | 287     | 355     |
| Specialist              | N/A     | N/A     | N/A     | 14      | 9       | 5       | 7       | 4       | 6       | 3       |
| Total                   | 2,139   | 1,850   | 1,767   | 1,855   | 2,033   | 2,025   | 1,911   | 1,936   | 2,077   | 2,167   |

#### Degrees Awarded (2008-09 through 2012-13)