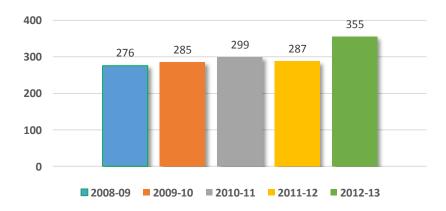

# Degrees Awarded (2003-04 through 2012-13)

| Degree                  | 2003-04 | 2004-05 | 2005-06 | 2006-07 | 2007-08 | 2008-09 | 2009-10 | 2010-11 | 2011-12 | 2012-13 |
|-------------------------|---------|---------|---------|---------|---------|---------|---------|---------|---------|---------|
| Bachelor                | 1,605   | 1,353   | 1,298   | 1,329   | 1,496   | 1,443   | 1,248   | 1,304   | 1,470   | 1,489   |
| Master                  | 401     | 306     | 244     | 288     | 245     | 271     | 341     | 294     | 270     | 274     |
| Research Doctoral       | 24      | 21      | 16      | 29      | 11      | 19      | 16      | 22      | 23      | 23      |
| Doc of Physical Therapy | N/A     | N/A     | N/A     | N/A     | N/A     | 11      | 14      | 13      | 21      | 23      |
| First Professional      | 109     | 170     | 209     | 195     | 272     | 276     | 285     | 299     | 287     | 355     |
| Specialist              | N/A     | N/A     | N/A     | 14      | 9       | 5       | 7       | 4       | 6       | 3       |
| Total                   | 2,139   | 1,850   | 1,767   | 1,855   | 2,033   | 2,025   | 1,911   | 1,936   | 2,077   | 2,167   |

#### Total Number of Professional level Degrees Awarded 2008-09 through 2012-13