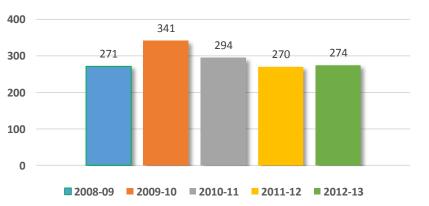

# Degrees Awarded (2003-04 through 2012-13)

| Degree                  | 2003-04 | 2004-05 | 2005-06 | 2006-07 | 2007-08 | 2008-09 | 2009-10 | 2010-11 | 2011-12 | 2012-13 |
|-------------------------|---------|---------|---------|---------|---------|---------|---------|---------|---------|---------|
| Bachelor                | 1,605   | 1,353   | 1,298   | 1,329   | 1,496   | 1,443   | 1,248   | 1,304   | 1,470   | 1,489   |
| Master                  | 401     | 306     | 244     | 288     | 245     | 271     | 341     | 294     | 270     | 274     |
| Research Doctoral       | 24      | 21      | 16      | 29      | 11      | 19      | 16      | 22      | 23      | 23      |
| Doc of Physical Therapy | N/A     | N/A     | N/A     | N/A     | N/A     | 11      | 14      | 13      | 21      | 23      |
| First Professional      | 109     | 170     | 209     | 195     | 272     | 276     | 285     | 299     | 287     | 355     |
| Specialist              | N/A     | N/A     | N/A     | 14      | 9       | 5       | 7       | 4       | 6       | 3       |
| Total                   | 2,139   | 1,850   | 1,767   | 1,855   | 2,033   | 2,025   | 1,911   | 1,936   | 2,077   | 2,167   |

#### Total Number of Master level Degrees Awarded 2008-09 through 2012-13

Total Number of Doctoral level Degrees Awarded 2008-09 through 2012-13