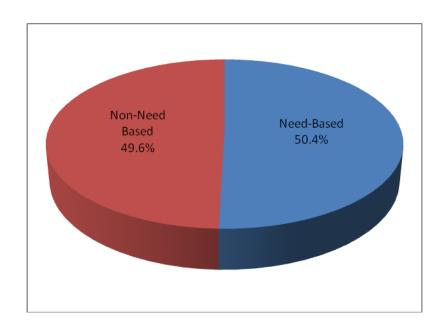

### PERCENTAGE OF FINANCIAL AID AWARDED Need-Based vs. Non-Need Based 2011-12

|               | Need Based   | Non-Need Based | Total         |
|---------------|--------------|----------------|---------------|
| Federal       | \$82,143,567 | \$74,442,726   | \$156,586,293 |
| State         | \$3,541,489  | \$7,141,030    | \$10,682,519  |
| Institutional | \$8,606,931  | \$4,341,469    | \$12,948,400  |
| Private       | \$48,000     | \$5,492,579    | \$5,540,579   |
| Other         | \$0          | \$1,258,091    | \$1,258,091   |
| TOTAL         | \$94,339,988 | \$92,675,895   | \$187,015,883 |