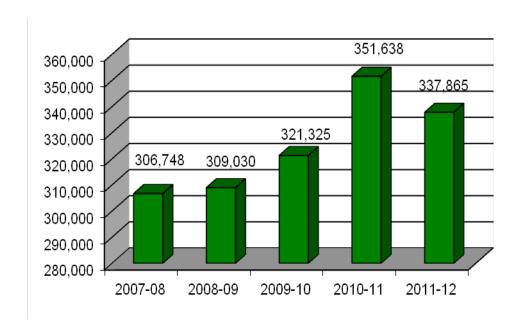

99    |
| Business and Industry     | 1,282  | 107      | 1,389  | 99    | 7        | 106      | 0    | 0          | 0   | 1,381  | 114   | 1,495  |
| Journalism                | 766    | 51       | 817    | 6     | 2        | 8        | 0    | 0          | 0   | 772    | 53    | 825    |
| Nursing                   | 729    | 43       | 772    | 21    | 0        | 21       | 0    | 0          | 0   | 750    | 43    | 793    |
| Environmental Sciences    | 21     | 1        | 22     | 28    | 4        | 32       | 0    | 0          | 0   | 49     | 5     | 54     |
| Total                     | 10,153 | 869      | 11,022 | 1,760 | 249      | 2,009    | 20   | 156        | 176 | 11,933 | 1,274 | 13,207 |



## Student Credit Hours Generated by Level 2007-08 through 2011-12\* (preliminary)



| LEVEL          | 07-08 Total<br>SCH | 08-09 Total<br>SCH | 09-10 Total<br>SCH | 10-11 Total<br>SCH | 11-12 Total<br>SCH* |
|----------------|--------------------|--------------------|--------------------|--------------------|---------------------|
| REMEDIAL       | 5,238              | 5,640              | 7,446              | 8,586              | 5,538               |
| LOWER          | 137,492            | 143,819            | 153,267            | 176,213            | 162,735             |
| TOTAL LOWER    | 142,730            | 149,459            | 160,713            | 184,799            | 168,273             |
| UPPER          | 119,697            | 112,256            | 112,235            | 118,616            | 119,972             |
| GRADUATE I     | 42,965             | 45,767