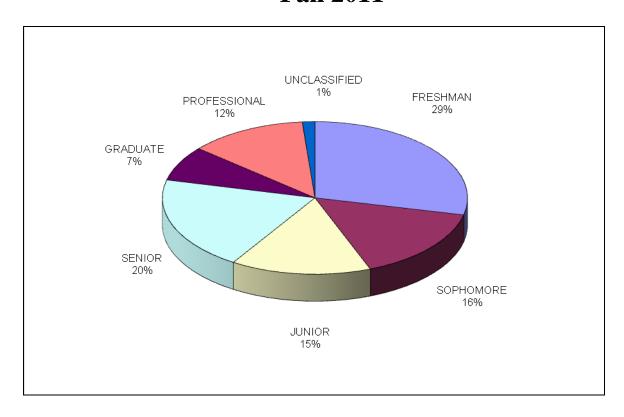

All    |
| Fall 2007 | 8,155              | 1,516    | 214               | 9,885  | 1,478              | 183      | 21                | 1,682 | 11,567 |
| Fall 2008 | 8,186              | 1,706    | 177               | 10,069 | 1,524              | 243      | 12                | 1,779 | 11,848 |
| Fall 2009 | 8,587              | 1,712    | 169               | 10,468 | 1,496              | 281      | 16                | 1,793 | 12,261 |
| Fall 2010 | 9,522              | 1,646    | 148               | 11,316 | 1,625              | 313      | 23                | 1,961 | 13,277 |
| Fall 2011 | 9,448              | 1,673    | 158               | 11,279 | 1,574              | 336      | 18                | 1,928 | 13,207 |



#### Student Enrollment by Institutional Classification Fall 2011



| Institutional<br>Classification<br>Level | Fall 2007 | Fall 2008 | Fall 2009 | Fall 2010 | Fall 2011 |
|------------------------------------------|-----------|-----------|-----------|-----------|-----------|
| FRESHMAN                                 | 3,298     | 3,493     | 3,914     | 4,385     | 3,778     |
| SOPHOMORE                                | 1,704     | 1,808     | 1,892     | 2,108     | 2,047     |
| JUNIOR                                   | 1,711     | 1,640     | 1,742     | 1,981     | 1,963     |
| SENIOR                                   | 2,616     | 2,510     | 2,289     | 2,440     | 2,614     |
| GRADUATE                                 | 877       | 1,042     | 1,045     | 1,156     | 981       |
| PROFESSIONAL                             | 1,126     | 1,166