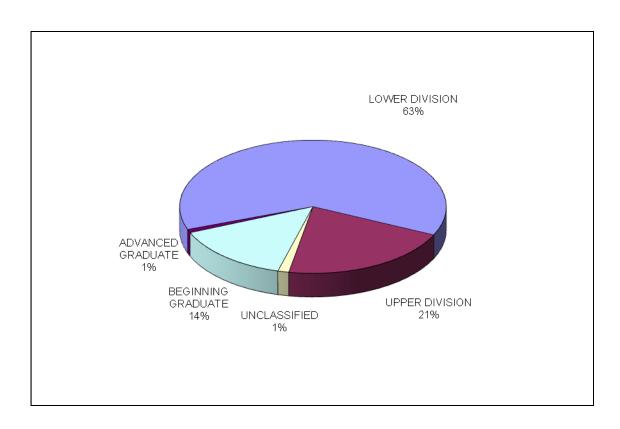

| 2,510     | 2,289     | 2,440     | 2,614     |
| GRADUATE                                 | 877       | 1,042     | 1,045     | 1,156     | 981       |
| PROFESSIONAL                             | 1,126     | 1,166     | 1,194     | 1,036     | 1,648     |
| UNCLASSIFIED                             | 235       | 189       | 185       | 171       | 176       |
| TOTAL                                    | 11,567    | 11,848    | 12,261    | 13,277    | 13,207    |

Note: Institutional Classification Level is the categorization of the student's progress, as defined by the institution, at the beginning of the term toward a specific degree program, as anticipated after all transcript evaluation and transfer hours are posted.



### Student Enrollment by Student Classification Fall 2011



| Classification<br>Level | Fall 2007 | Fall 2008 | Fall 2009 | Fall 2010 | Fall 2011 |
|-------------------------|-----------|-----------|-----------|-----------|-----------|
| LOWER DIVISION          | 6,071     | 6,379     | 6,978     | 7,919     | 8,258     |
| LOWER DIVISION          | 0,071     | 0,379     | 0,970     | 7,919     | 0,230     |
| UPPER DIVISION          | 3,562     | 3,331     | 3,105     | 3,228     | 2,764     |
| BEGINNING<br>GRADUATE   | 1,609     | 1,850     | 1,891     | 1,854     | 1,897     |
| ADVANCED<br>GRADUATE    | 90        | 99        | 102       | 105       | 112       |
| UNCLASSIFIED            | 235       | 189       | 185       | 171       | 176       |
|                         |           |           |           |           |           |
| TOTA