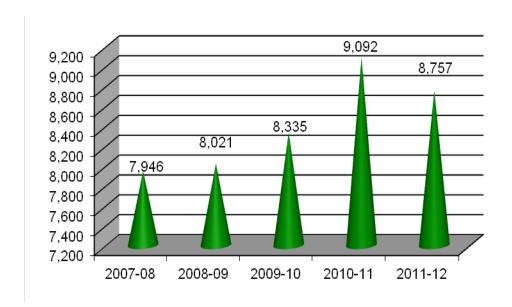

| 118,616            | 119,972             |
| GRADUATE I     | 42,965             | 45,767             | 20,647             | 17,692             | 18,314              |
| GRADUATE II    | 1,356              | 1,548              | 27,730             | 30,531             | 31,306              |
| TOTAL GRADUATE | 44,321             | 47,315             | 48,377             | 48,223             | 49,620              |
|                | ,= .               | ,                  | ,                  | ,                  | ,                   |
| GRAND TOTAL    | 306,748            | 309,030            | 321,325            | 351,638            | 337,865*            |

<sup>\*</sup>Spring 2012 Preliminary Data



# Annual Full-Time Equivalency (FTE) 2007-08 through 2011-12\* (preliminary)



| Level          | 07-08 FTE | 08-09 FTE | 09-10 FTE | 10-11 FTE | 11-12 FTE* |
|----------------|-----------|-----------|-----------|-----------|------------|
| REMEDIAL       | 131       | 141       | 186       | 215       | 139        |
| LOWER          | 3,437     | 3,595     | 3,832     | 4,405     | 4,068      |
| TOTAL LOWER    | 3,568     | 3,736     | 4,018     | 4,620     | 4,207      |
| UPPER          | 2,992     | 2,806     | 2,806     | 2,965     | 2,999      |
| GRADUATE I     | 1,343     | 1430      | 645       | 553       | 572        |
| GRADUATE II    | 42        | 48        | 867       | 954       | 978        |
| TOTAL GRADUATE | 1,385     | 1,478     | 1,512     | 1,507     | 1,550      |
| GRAND TOTAL    | 7,946     | 8,021     | 8,335     | 9,092     | 8,757*