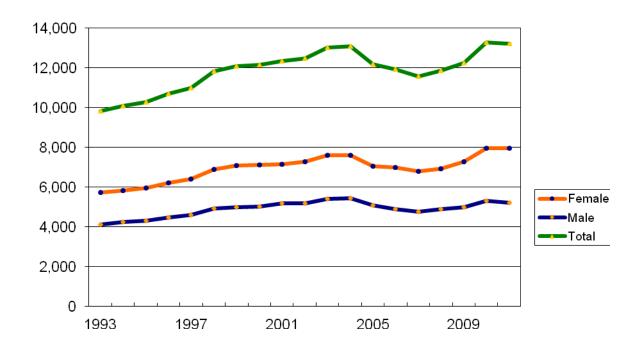

### Historical Enrollment by Gender Fall Semesters 1993 - 2011

| Fall | Fe    | male  | Ma    | ıle   |        |
|------|-------|-------|-------|-------|--------|
|      | #     | %     | #     | %     | Total  |
| 1993 | 5,721 | 58.2% | 4,109 | 41.8% | 9,830  |
| 1994 | 5,828 | 57.8% | 4,256 | 42.2% | 10,084 |
| 1995 | 5,967 | 58.1% | 4,310 | 41.9% | 10,277 |
| 1996 | 6,228 | 58.2% | 4,472 | 41.8% | 10,700 |
| 1997 | 6,408 | 58.3% | 4,592 | 41.7% | 11,000 |
| 1998 | 6,895 | 58.3% | 4,942 | 41.7% | 11,837 |
| 1999 | 7,097 | 58.7% | 5,003 | 41.3% | 12,100 |
| 2000 | 7,135 | 58.7% | 5,026 | 41.3% | 12,161 |
| 2001 | 7,166 | 58.0% | 5,183 | 42.0% | 12,349 |

| Fall | Female |       | M     | ale   |        |
|------|--------|-------|-------|-------|--------|
|      | #      | %     | #     | %     | Total  |
| 2002 | 7,273  | 58.3% | 5,195 | 41.7% | 12,468 |
| 2003 | 7,620  | 58.5% | 5,403 | 41.5% | 13,023 |
| 2004 | 7,618  | 58.3% | 5,449 | 41.7% | 13,070 |
| 2005 | 7,070  | 58.1% | 5,104 | 41.9% | 12,177 |
| 2006 | 7,001  | 58.8% | 4,909 | 41.2% | 11,913 |
| 2007 | 6,783  | 58.6% | 4,784 | 41.4% | 11,567 |
| 2008 | 6,940  | 58.6% | 4,908 | 41.4% | 11,848 |
| 2009 | 7,279  | 59.4% | 4,982 | 40.6% | 12,261 |
| 2010 | 7,964  | 60.0% | 5,313 | 40.0% | 13,277 |
| 2011 | 7,973  | 60.4% | 5,234 | 39.6% | 13,207 |