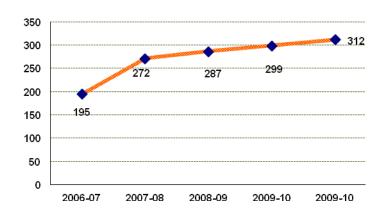

#### Degrees Awarded by Degree Type (2006-07 through 2010-11)

TOTAL NUMBER OF BACHELOR LEVEL DEGREES AWARDED 2006-07 THROUGH 2010-11

TOTAL NUMBER OF MASTER LEVEL DEGREES AWARDED 2006-07 THROUGH 2010-11

TOTAL NUMBER OF PROFESSIONAL DOCTORAL DEGREES AWARDED 2006-07 THROUGH 2010-11