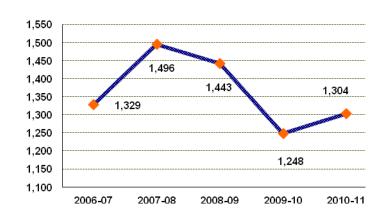

# **Degrees Awarded (2001-02 through 2010-11)**

| Degree                | 2001-02 | 2002-03 | 2003-04 | 2004-05 | 2005-06 | 2006-07 | 2007-08 | 2008-09 | 2009-10 | 2010-11  |
|-----------------------|---------|---------|---------|---------|---------|---------|---------|---------|---------|----------|
|                       |         |         |         |         |         |         |         |         |         |          |
| Bachelor              | 1,414   | 1,492   | 1,605   | 1,353   | 1,298   | 1,329   | 1,496   | 1,443   | 1,248   | 1,304    |
| Master                | 304     | 317     | 401     | 306     | 244     | 288     | 245     | 271     | 341     | 294      |
| เทลงเษา               | 304     | 317     | 401     | 300     | 244     | 200     | 243     | 211     | 341     | 294      |
| Research<br>Doctoral  | 9       | 17      | 24      | 21      | 16      | 29      | 11      | 19      | 16      | 22       |
| Doc. Of<br>Physical   |         | .,      | 27      | 21      | 10      | 20      |         | 10      | 10      | <u> </u> |
| Therapy               | N/A     | 11      | 14      | 13       |
| First<br>Professional | 97      | 101     | 109     | 170     | 209     | 195     | 272     | 276     | 285     | 299      |
| Specialist            | N/A     | N/A     | N/A     | N/A     | N/A     | 14      | 9       | 5       | 7       | 4        |
| Total                 | 1,824   | 1,927   | 2,139   | 1,850   | 1,767   | 1,855   | 2,033   | 2,025   | 1,911   | 1,936    |

### **Degrees Awarded (2006-07 through 2010-11)**