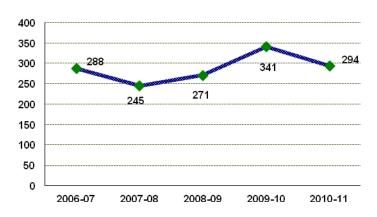

# **Degrees Awarded (2001-02 through 2010-11)**

| Degree                | 2001-02 | 2002-03 | 2003-04 | 2004-05 | 2005-06 | 2006-07 | 2007-08 | 2008-09 | 2009-10 | 2010-11  |
|-----------------------|---------|---------|---------|---------|---------|---------|---------|---------|---------|----------|
|                       |         |         |         |         |         |         |         |         |         |          |
| Bachelor              | 1,414   | 1,492   | 1,605   | 1,353   | 1,298   | 1,329   | 1,496   | 1,443   | 1,248   | 1,304    |
| Master                | 304     | 317     | 401     | 306     | 244     | 288     | 245     | 271     | 341     | 294      |
| เทลงเษา               | 304     | 317     | 401     | 300     | 244     | 200     | 243     | 211     | 341     | 294      |
| Research<br>Doctoral  | 9       | 17      | 24      | 21      | 16      | 29      | 11      | 19      | 16      | 22       |
| Doc. Of<br>Physical   |         | .,      | 27      | 21      | 10      | 20      |         | 10      | 10      | <u> </u> |
| Therapy               | N/A     | 11      | 14      | 13       |
| First<br>Professional | 97      | 101     | 109     | 170     | 209     | 195     | 272     | 276     | 285     | 299      |
| Specialist            | N/A     | N/A     | N/A     | N/A     | N/A     | 14      | 9       | 5       | 7       | 4        |
| Total                 | 1,824   | 1,927   | 2,139   | 1,850   | 1,767   | 1,855   | 2,033   | 2,025   | 1,911   | 1,936    |

### **Degrees Awarded (2006-07 through 2010-11)**