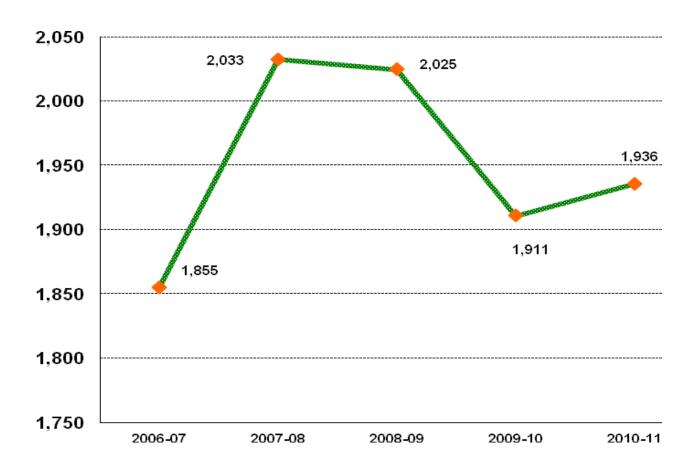

# **Degrees Awarded (2001-02 through 2010-11)**

| Degree                | 2001-02 | 2002-03 | 2003-04 | 2004-05 | 2005-06 | 2006-07 | 2007-08 | 2008-09 | 2009-10 | 2010-11  |
|-----------------------|---------|---------|---------|---------|---------|---------|---------|---------|---------|----------|
|                       |         |         |         |         |         |         |         |         |         |          |
| Bachelor              | 1,414   | 1,492   | 1,605   | 1,353   | 1,298   | 1,329   | 1,496   | 1,443   | 1,248   | 1,304    |
| Master                | 304     | 317     | 401     | 306     | 244     | 288     | 245     | 271     | 341     | 294      |
| เทลงเษา               | 304     | 317     | 401     | 300     | 244     | 200     | 243     | 211     | 341     | 294      |
| Research<br>Doctoral  | 9       | 17      | 24      | 21      | 16      | 29      | 11      | 19      | 16      | 22       |
| Doc. Of<br>Physical   |         | .,      | 27      | 21      | 10      | 20      |         | 10      | 10      | <u> </u> |
| Therapy               | N/A     | 11      | 14      | 13       |
| First<br>Professional | 97      | 101     | 109     | 170     | 209     | 195     | 272     | 276     | 285     | 299      |
| Specialist            | N/A     | N/A     | N/A     | N/A     | N/A     | 14      | 9       | 5       | 7       | 4        |
| Total                 | 1,824   | 1,927   | 2,139   | 1,850   | 1,767   | 1,855   | 2,033   | 2,025   | 1,911   | 1,936    |

### **Degrees Awarded (2006-07 through 2010-11)**