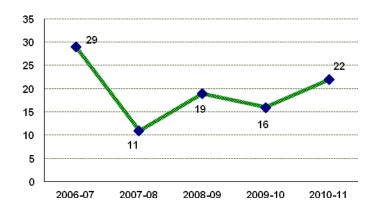

rst<br>Professional | 97      | 101     | 109     | 170     | 209     | 195     | 272     | 276     | 285     | 299      |
| Specialist            | N/A     | N/A     | N/A     | N/A     | N/A     | 14      | 9       | 5       | 7       | 4        |
| Total                 | 1,824   | 1,927   | 2,139   | 1,850   | 1,767   | 1,855   | 2,033   | 2,025   | 1,911   | 1,936    |



### **Degrees Awarded (2006-07 through 2010-11)**





#### Degrees Awarded by Degree Type (2006-07 through 2010-11)

TOTAL NUMBER OF BACHELOR LEVEL DEGREES AWARDED 2006-07 THROUGH 2010-11

TOTAL NUMBER OF MASTER LEVEL DEGREES AWARDED 2006-07 THROUGH 2010-11





TOTAL NUMBER OF PROFESSIONAL DOCTORAL DEGREES AWARDED 2006-07 THROUGH 2010-11

TOTAL NUMBER OF RESEARCH DOCTORAL DEGREES AWARDED 2006-07 THROUGH 2010-11







# **Degrees Awarded by Schools and Colleges (2010-11)**

|                         | R:     | achelor    |       |        | /laster  |       | Professi  | onal Do | octoral | Resea  | rch Doc | toral | Sr     | pecialis |       |        | Total |       |
|-------------------------|--------|------------|-------|--------|----------|-------|-----------|---------|---------|--------|---------|-------|--------|----------|-------|--------|-------|-------|
|                         |        | 20110101   |       |        | ila Otoi |       | 1 1010001 | onai Be | otorui  | rtooca |         | lorui |        |          |       |        | lotui |       |
| School/College          | Female | Male       | Total | Female | Male     | Total | Female    | Male    | Total   | Female | Male    | Total |