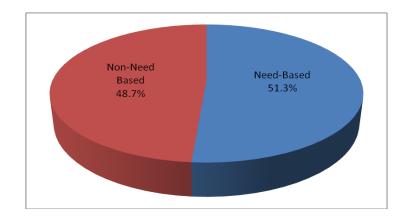

### PERCENTAGE OF FINANCIAL AID AWARDED Need-Based vs. Non-Need Based 2009-10

| Source        | Total Awards  | Need Based   | Non-Need<br>Based |
|---------------|---------------|--------------|-------------------|
| FEDERAL       | \$132,581,881 | \$78,032,934 | \$54,548,947      |
| STATE         | \$10,971,979  | \$3,937,610  | \$7,034,370       |
| INSTITUTIONAL | \$8,794,107   | \$215,077    | \$8,579,029       |
| PRIVATE       | \$5,203,530   | \$117,000    | \$5,086,530       |
| OTHER         | \$2,978,045   | \$0          | \$2,978,045       |
| TOTAL         | \$160,529,542 | \$82,302,621 | \$78,226,921      |