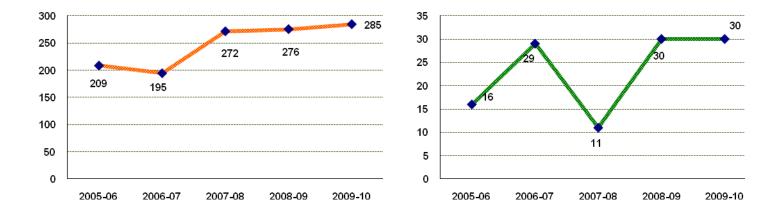

# Total Number of Degrees Awarded 2000-01 through 2009-10

| Degree       | 2000-01 | 2001-02 | 2002-03 | 2003-04 | 2004-05 | 2005-06 | 2006-07 | 2007-08 | 2008-09 | 2009-10 |
|--------------|---------|---------|---------|---------|---------|---------|---------|---------|---------|---------|
|              |         |         |         |         |         |         |         |         |         |         |
| Bachelor     | 1,404   | 1,414   | 1,492   | 1,605   | 1,353   | 1,298   | 1,329   | 1,496   | 1,443   | 1,248   |
|              |         |         |         |         |         |         |         |         |         |         |
| Master       | 344     | 304     | 317     | 401     | 306     | 244     | 288     | 245     | 271     | 341     |
| Research     |         |         |         |         |         |         |         |         |         |         |
| Doctoral     | 16      | 9       | 17      | 24      | 21      | 16      | 29      | 11      | 19      | 16      |
| Professional |         |         |         |         |         |         |         |         |         |         |
| Doctoral     | N/A     | 11      | 14      |
| First        |         |         |         |         |         |         |         |         |         |         |
| Professional | 95      | 97      | 101     | 109     | 170     | 209     | 195     | 272     | 276     | 285     |
|              |         |         |         |         |         |         |         |         |         |         |
| Specialist   | N/A     | N/A     | N/A     | N/A     | N/A     | N/A     | 14      | 9       | 5       | 7       |
|              |         |         |         |         |         |         |         |         |         |         |
| Total        | 1,859   | 1,824   | 1,927   | 2,139   | 1,850   | 1,767   | 1,855   | 2,033   | 2,025   | 1,911   |