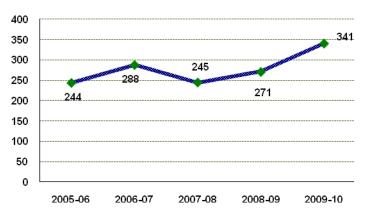

### Total Number of Degrees Awarded 2005-06 through 2009-10

Florida A&M University Fact Book 2010-2011 Page 4

# Total Number of Degrees Awarded 2000-01 through 2009-10

| Degree       | 2000-01 | 2001-02 | 2002-03 | 2003-04 | 2004-05 | 2005-06 | 2006-07 | 2007-08 | 2008-09 | 2009-10 |
|--------------|---------|---------|---------|---------|---------|---------|---------|---------|---------|---------|
|              |         |         |         |         |         |         |         |         |         |         |
| Bachelor     | 1,404   | 1,414   | 1,492   | 1,605   | 1,353   | 1,298   | 1,329   | 1,496   | 1,443   | 1,248   |
|              |         |         |         |         |         |         |         |         |         |         |
| Master       | 344     | 304     | 317     | 401     | 306     | 244     | 288     | 245     | 271     | 341     |
| Research     |         |         |         |         |         |         |         |         |         |         |
| Doctoral     | 16      | 9       | 17      | 24      | 21      | 16      | 29      | 11      | 19      | 16      |
| Professional |         |         |         |         |         |         |         |         |         |         |
| Doctoral     | N/A     | 11      | 14      |
| First        |         |         |         |         |         |         |         |         |         |         |
| Professional | 95      | 97      | 101     | 109     | 170     | 209     | 195     | 272     | 276     | 285     |
|              |         |         |         |         |         |         |         |         |         |         |
| Specialist   | N/A     | N/A     | N/A     | N/A     | N/A     | N/A     | 14      | 9       | 5       | 7       |
|              |         |         |         |         |         |         |         |         |         |         |
| Total        | 1,859   | 1,824   | 1,927   | 2,139   | 1,850   | 1,767   | 1,855   | 2,033   | 2,025   | 1,911   |