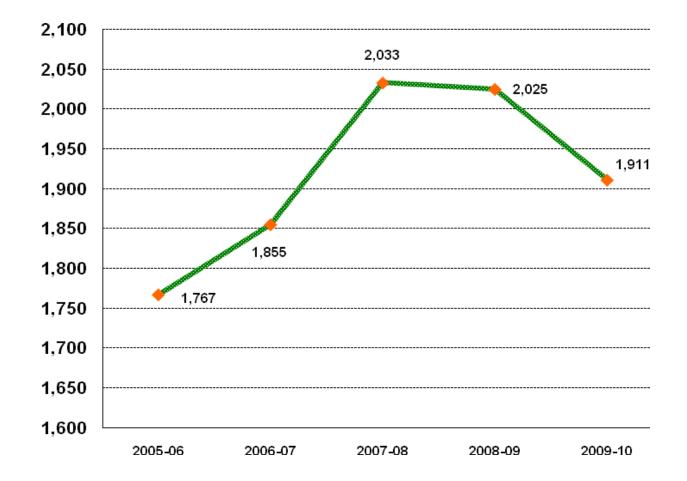

### Total Number of Degrees Awarded 2005-06 through 2009-10

Florida A&M University Fact Book 2010-2011 Page 4

# Total Number of Degrees Awarded 2000-01 through 2009-10

| Degree       | 2000-01 | 2001-02 | 2002-03 | 2003-04 | 2004-05 | 2005-06 | 2006-07 | 2007-08 | 2008-09 | 2009-10 |
|--------------|---------|---------|---------|---------|---------|---------|---------|---------|---------|---------|
|              |         |         |         |         |         |         |         |         |         |         |
| Bachelor     | 1,404   | 1,414   | 1,492   | 1,605   | 1,353   | 1,298   | 1,329   | 1,496   | 1,443   | 1,248   |
|              |         |         |         |         |         |         |         |         |         |         |
| Master       | 344     | 304     | 317     | 401     | 306     | 244     | 288     | 245     | 271     | 341     |
| Research     |         |         |         |         |         |         |         |         |         |         |
| Doctoral     | 16      | 9       | 17      | 24      | 21      | 16      | 29      | 11      | 19      | 16      |
| Professional |         |         |         |         |         |         |         |         |         |         |
| Doctoral     | N/A     | 11      | 14      |
| First        |         |         |         |         |         |         |         |         |         |         |
| Professional | 95      | 97      | 101     | 109     | 170     | 209     | 195     | 272     | 276     | 285     |
|              |         |         |         |         |         |         |         |         |         |         |
| Specialist   | N/A     | N/A     | N/A     | N/A     | N/A     | N/A     | 14      | 9       | 5       | 7       |
|              |         |         |         |         |         |         |         |         |         |         |
| Total        | 1,859   | 1,824   | 1,927   | 2,139   | 1,850   | 1,767   | 1,855   | 2,033   | 2,025   | 1,911   |